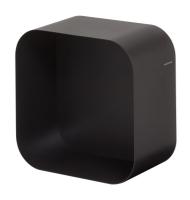

## Sealskin Brix Wall cube 24 cm Black

Item number:362474219Center to center distance110

Serie:Brix(mm):Color name:BlackTigerFix:NoFinishing:Powder coatingDishwasher suitable:No

Material:MetalFood proof:Mounting type:Wall mountingWeight limit (kg):

## **Product properties**

- All things nice and tidy: creates a neat ambience in your bathroom
- Black accents: give your bathroom or toilet a bold, industrial look
- Tip from us: you can hang this cube anywhere in your home
- Easy to mount: easy to mount without visible screws after assembly
- Enjoy your purchase: this series has a 2-year warranty period