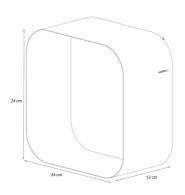

## Sealskin Brix Wall cube 24 cm Black

Item number:362474219Center to center distance110

Serie:Brix(mm):Color name:BlackTigerFix:NoFinishing:Powder coatingDishwasher suitable:No

Material:MetalFood proof:Mounting type:Wall mountingWeight limit (kg):

## **Product properties**

- All things nice and tidy: creates a neat ambience in your bathroom
- Black accents: give your bathroom or toilet a bold, industrial look
- Tip from us: you can hang this cube anywhere in your home
- Easy to mount: easy to mount without visible screws after assembly
- Enjoy your purchase: this series has a 2-year warranty period