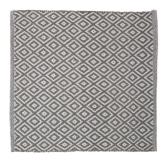

## Sealskin Trellis Bath mat 60x60 cm Cotton Grey

**Item number:** 800108 **Finish rim type:** Stitched rim rectangle

Color name: Floor heating suitable: Grey True 100% Cotton **Production method:** Material: Weaving Mounting set included: No Suction pads on rear side: False **Certifications:** Reach Thread height (mm): 20 Guarantee (years): **Transparant:** False **GTIN:** 8720553002925 Weight (g/m²): 1300

## **Product properties**

- Style your bathroom with Sealskin: the Trellis bath mat gives your bathroom an edgy look
- Fashionable yet functional: this bath mat not only looks great, but is also highly absorbent and stays firmly in position
- For all styles: the Trellis bath mat comes in a variety of colours
- Bathroom goals: these mats are made by hand, giving each individual mat a unique pattern
- Make the most of your purchase: this bath mat has a 2-year warranty