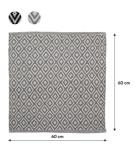

## Sealskin Trellis Bath mat 60x60 cm Cotton Grey

**Item number:** 800108 **Finish rim type:** Stitched rim rectangle

Color name: Floor heating suitable: Grey True 100% Cotton **Production method:** Material: Weaving Mounting set included: No Suction pads on rear side: False **Certifications:** Reach Thread height (mm): 20 Guarantee (years): **Transparant:** False **GTIN:** 8720553002925 Weight (g/m²): 1300