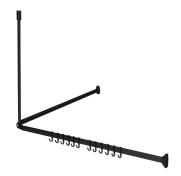

## Sealskin Easy Roll Shower curtain rail set 90x90x90 cm Black

Item number:800128Color name:Black

Material: ABS;Aluminium

Mounting type:ScrewsMounting set included:YesCertifications:ReachGuarantee (years):2

## **Product properties**

- So very practical: this is an all-in-one kit to hang up a shower curtain
- Fitting and measuring: the shower curtain rails are easy to cut to size
- We got you: this set includes fixing material and instructions for use
- Smart choice: this product can withstand rough handling thanks to its coating
- Enjoy your purchase: this series has a 2-year warranty period