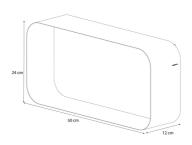

## Sealskin Brix Wall cube 50 cm Black

Item number: 362474419 Center to center distance 370

Serie: Brix (mm):
Color name: Black Tiger

Color name:BlackTigerFix:NoFinishing:Powder coatingDishwasher suitable:No