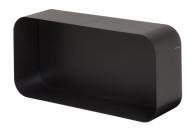

## Sealskin Brix Wall cube 50 cm Black

Item number: 362474419 Center to center distance 370

Serie: Brix (mm):
Color name: Black Tiger

Color name:BlackTigerFix:NoFinishing:Powder coatingDishwasher suitable:No

## **Product properties**

- All things nice and tidy: creates a neat ambience in your bathroom
- Black accents: give your bathroom or toilet a bold, industrial look
- Tip from us: you can hang this cube anywhere in your home
- Easy to mount: easy to mount without visible screws after assembly
- Enjoy your purchase: this series has a 2-year warranty period