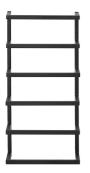

## Sealskin Carré Towel rail large Black

| Item number:           | 396330746      |
|------------------------|----------------|
| Serie:                 | Carré          |
| Color name:            | Black          |
| Finishing:             | Powder coating |
| Material:              | Metal          |
| Mounting type:         | Wall mounting  |
| Mounting set included: | Yes            |
| Guarantee (years):     | 2              |
| GTIN:                  | 4008913963401  |
|                        |                |

## **Product properties**

- We know what's important to you: a practical and durable design that deserves to be seen
- Industrial look: with black powder-coated finish
- In a nutshell: this towel rail is perfect to create tranquillity and order in the smaller bathroom
- Easy to install: easy to install with the screws provided
- Enjoy your purchase: this series has a 2-year warranty period