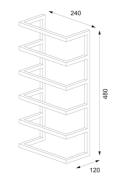

## Sealskin Carré Towel rail large Black

| Item number:           | 396330746      |
|------------------------|----------------|
| Serie:                 | Carré          |
| Color name:            | Black          |
| Finishing:             | Powder coating |
| Material:              | Metal          |
| Mounting type:         | Wall mounting  |
| Mounting set included: | Yes            |
| Guarantee (years):     | 2              |
| GTIN:                  | 4008913963401  |
|                        |                |

| 228 |
|-----|
|     |
| No  |
| No  |
| 3   |
|     |